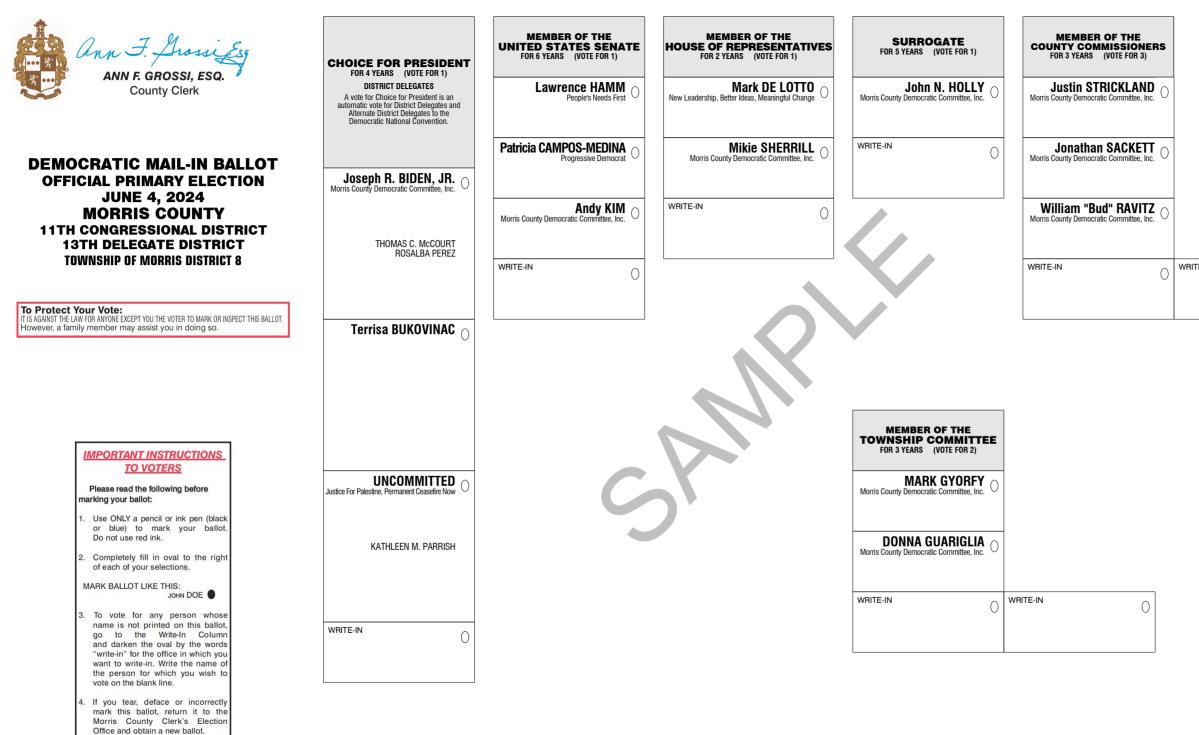

| E-IN | 0 | WRITE-IN | 0 |
|------|---|----------|---|
|      |   |          |   |

| E-IN | 0 | WRITE-IN | 0 |
|------|---|----------|---|
|      |   |          |   |

| E-IN | 0 | WRITE-IN | 0 |
|------|---|----------|---|
|      |   |          |   |

| E-IN | 0 | WRITE-IN | 0 |
|------|---|----------|---|
|      |   |          |   |

| E-IN | 0 | WRITE-IN | 0 |
|------|---|----------|---|
|      |   |          |   |